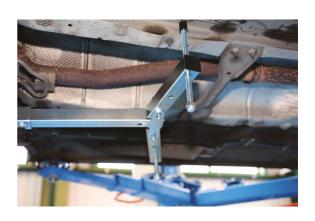

## **Engine/Gearbox Support**

Designed for transverse-engined vehicles, the frame will support the engine and/or gearbox when carrying out repair operations like clutch or gearbox removal, DMF change, removing and replacing engine and gearbox mounts, for cam belt replacement, etc.

## **Additional Information**

- With car on ramp, engine/gearbox position and height can be adjusted from underneath.
- · Once support frame is secured in position, vehicle ramp can be moved up and down.
- Length of frame, position of thrust pins, mounting support hooks and main support pad is fully adjustable to suit many applications.
- Frame length: 600mm 930mm (fully extended). Maximum width of thrust pins: 300mm (position 1), 500mm (position 2). Maximum load 400kg.