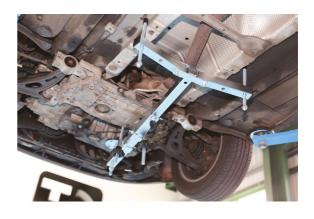

## **Engine/Gearbox Support**

Designed for transverse-engined vehicles, the frame will support the engine and/or gearbox when carrying out repair operations like clutch or gearbox removal, DMF change, removing and replacing engine and gearbox mounts, for cam belt replacement, etc.

## **Additional Information**

- With car on ramp, engine/gearbox position and height can be adjusted from underneath.
- · Once support frame is secured in position, vehicle ramp can be moved up and down.
- Length of frame, position of thrust pins, mounting support hooks and main support pad is fully adjustable to suit many applications.
- Frame length: 600mm 930mm (fully extended). Maximum width of thrust pins: 300mm (position 1), 500mm (position 2). Maximum load 400kg.