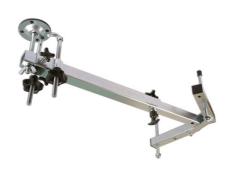

## **Engine/Gearbox Support**

Designed for transverse-engined vehicles, the frame will support the engine and/or gearbox when carrying out repair operations like clutch or gearbox removal, DMF change, removing and replacing engine and gearbox mounts, for cam belt replacement, etc.

## **Additional Information**

- With car on ramp, engine/gearbox position and height can be adjusted from underneath.
- · Once support frame is secured in position, vehicle ramp can be moved up and down.
- Length of frame, position of thrust pins, mounting support hooks and main support pad is fully adjustable to suit many applications.
- Frame length: 600mm 930mm (fully extended). Maximum width of thrust pins: 300mm (position 1), 500mm (position 2). Maximum load 400kg.