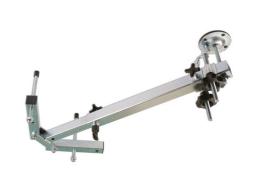

## **Engine/Gearbox Support**

Designed for transverse-engined vehicles, the frame will support the engine and/or gearbox when carrying out repair operations like clutch or gearbox removal, DMF change, removing and replacing engine and gearbox mounts, for cam belt replacement, etc.

## **Additional Information**

- With car on ramp, engine/gearbox position and height can be adjusted from underneath.
- · Once support frame is secured in position, vehicle ramp can be moved up and down.
- Length of frame, position of thrust pins, mounting support hooks and main support pad is fully adjustable to suit many applications.
- Frame length: 600mm 930mm (fully extended). Maximum width of thrust pins: 300mm (position 1), 500mm (position 2). Maximum load 400kg.