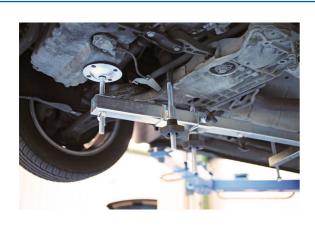

## **Engine/Gearbox Support**

Designed for transverse-engined vehicles, the frame will support the engine and/or gearbox when carrying out repair operations like clutch or gearbox removal, DMF change, removing and replacing engine and gearbox mounts, for cam belt replacement, etc.

## **Additional Information**

- With car on ramp, engine/gearbox position and height can be adjusted from underneath.
- · Once support frame is secured in position, vehicle ramp can be moved up and down.
- Length of frame, position of thrust pins, mounting support hooks and main support pad is fully adjustable to suit many applications.
- Frame length: 600mm 930mm (fully extended). Maximum width of thrust pins: 300mm (position 1), 500mm (position 2). Maximum load 400kg.