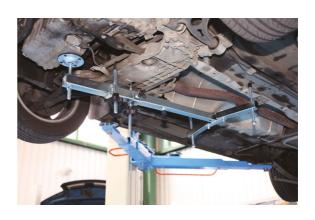

## **Engine/Gearbox Support**

Designed for transverse-engined vehicles, the frame will support the engine and/or gearbox when carrying out repair operations like clutch or gearbox removal, DMF change, removing and replacing engine and gearbox mounts, for cam belt replacement, etc.

## **Additional Information**

- With car on ramp, engine/gearbox position and height can be adjusted from underneath.
- · Once support frame is secured in position, vehicle ramp can be moved up and down.
- Length of frame, position of thrust pins, mounting support hooks and main support pad is fully adjustable to suit many applications.
- Frame length: 600mm 930mm (fully extended). Maximum width of thrust pins: 300mm (position 1), 500mm (position 2). Maximum load 400kg.