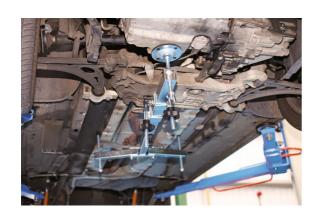

## **Engine/Gearbox Support**

Designed for transverse-engined vehicles, the frame will support the engine and/or gearbox when carrying out repair operations like clutch or gearbox removal, DMF change, removing and replacing engine and gearbox mounts, for cam belt replacement, etc.

## **Additional Information**

- With car on ramp, engine/gearbox position and height can be adjusted from underneath.
- · Once support frame is secured in position, vehicle ramp can be moved up and down.
- Length of frame, position of thrust pins, mounting support hooks and main support pad is fully adjustable to suit many applications.
- Frame length: 600mm 930mm (fully extended). Maximum width of thrust pins: 300mm (position 1), 500mm (position 2). Maximum load 400kg.