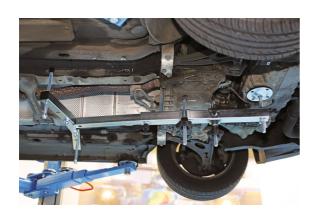

## **Engine/Gearbox Support**

Designed for transverse-engined vehicles, the frame will support the engine and/or gearbox when carrying out repair operations like clutch or gearbox removal, DMF change, removing and replacing engine and gearbox mounts, for cam belt replacement, etc.

## **Additional Information**

- With car on ramp, engine/gearbox position and height can be adjusted from underneath.
- · Once support frame is secured in position, vehicle ramp can be moved up and down.
- Length of frame, position of thrust pins, mounting support hooks and main support pad is fully adjustable to suit many applications.
- Frame length: 600mm 930mm (fully extended). Maximum width of thrust pins: 300mm (position 1), 500mm (position 2). Maximum load 400kg.